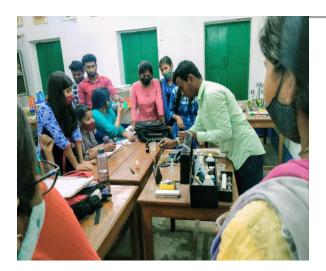

# **Soil sample Testing**

AS2

Signature of the IQAC Coordinator
Coordinator
IQAC
Katwa College

**Signature of the Principal** 

(Affiliated to the University of Burdwan)

Principal's Office,

P.O.:Katwa, Dist.: PurbaBardhaman, WestBengal, PIN: 713130, India.