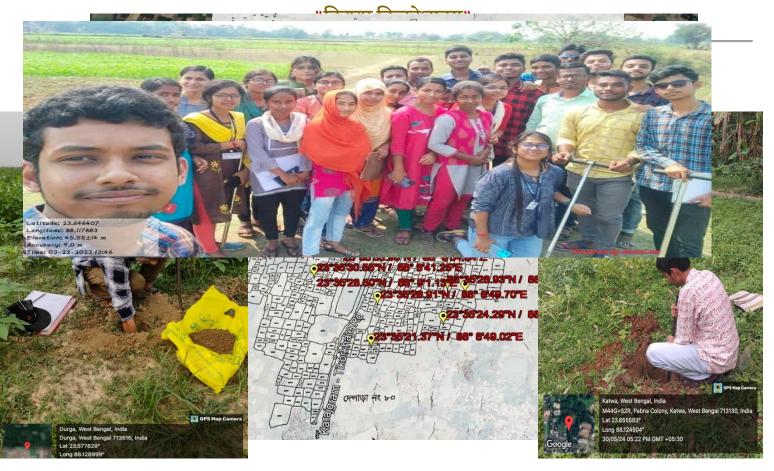

#### The Practice

As per meeting resolution we visited the selected villages and collected soil at 2 feet depth by sample collection instrument. Our students actively collected the soil samples from the plot with the help of Cadastral Map and GPS location. Then processed the sample to test, determine the NPK status, pH level, Organic Carbon and made a report card for selected plots. We also cross checked the present condition of lands through the BanglarBhumi website. As the

**Mobile:** +918101078393

Soil Sample Collection, 2024

Location of Ekaihat Mouza on Google Map Soil sample Collection Group, 2023

 $Signature\ of\ the\ IQAC\ Coordinator$ 

Coordinator IQAC Katwa College **Signature of the Principal** 