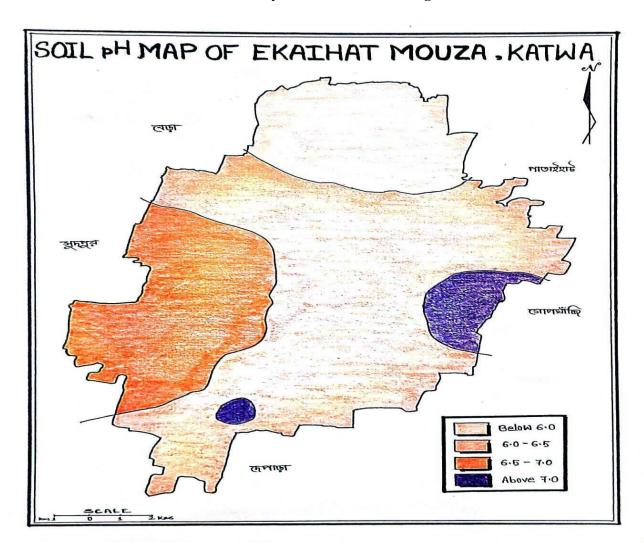

#### Principal's Office,

P.O.:Katwa, Dist.: PurbaBardhaman, WestBengal, PIN: 713130, India.

Mobile: +918101078393 ॥विद्यया विन्दतेऽमृतम्॥

characteristics of soil in a specific area are not constant, continuous monitoring is necessary. We gathered and analyzed soil samples biannually. Due to the COVID-19 pandemic, sample collection was halted after September 2020 and restarted in June 2022. In the chart below the soil sample collection programmes are summarised-

| Soil Sample Collection Date | Study area with JL Number      | Number of selected samples | Number of students<br>Participated |
|-----------------------------|--------------------------------|----------------------------|------------------------------------|
| 28/01/2019                  | Khajurdihi (Sheet-1), JL No-28 | 20                         | 20                                 |
| 26/07/2019                  | Khajurdihi (Sheet-2), JLNo-28  | 20                         | 29                                 |
| 14/02/2020                  | Tikarkhanji, JL No-82          | 20                         | 20                                 |
| 20/06/2022                  | Ekaihat, JL No-28              | 25                         | 24                                 |
| 03/08/2023                  | Panchghara, JL No-28           | 15                         | 20                                 |
| 02/07/2024                  | Sudpur (Sheet No-1), JL No-30  | 20                         | 20                                 |