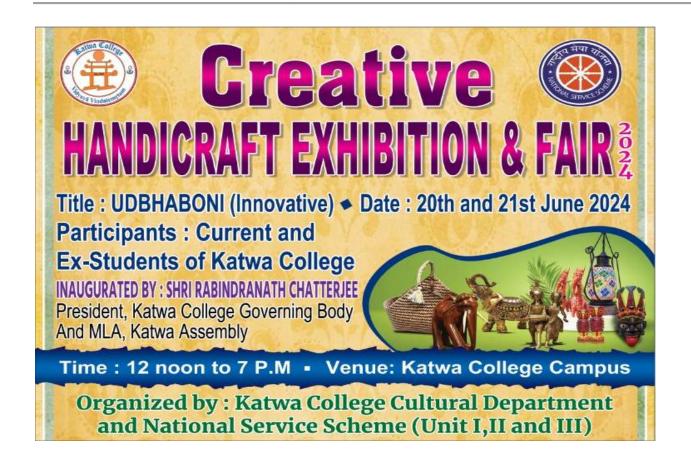

# 'Udbhaboni' - Innovative Handicrafts Exhibition

#### 5. Evidence of Success

Katwa College IQAC, Cultural Cell and National Service Scheme jointly organised a handicrafts exhibition and fair in the Katwa College premises for this purpose on 20 and 21 June 2024. There were arrangements for displaying and selling food items, handmade items and textiles made by current and former students of the college with a total of 23 stalls.

#### 7. Any other information:

On 20-21 June 2024 the college organised 'Udbhaboni', an exhibition and fair of handicraft items in the college campus jointly organised by Katwa College IQAC, Cultural Cell and National Service Scheme. Through this the college has tried to give wings to our students to fulfil their dreams. In this fair, the volunteers of the NSS have sold eco-friendly pens, containing seeds of various trees, so that when the pen is thrown away after use the seeds may germinate and sprout. Eco-friendly jute items were also sold. All the items were made without using plastic. The college has tried to provide all sorts of help by means of the exhibition and financial help etc. Also, from all the items sold at the Fair, those judged First, Second and Third by the judges were specially awarded prizes. The college is also planning to offer Add-on courses regarding Handicrafts and for the purpose of providing employment opportunities the students may be connected with governmental and non-governmental traders associations and chambers of commerce. The participant students at each stall were awarded certificates and medals in order to encourage them further.