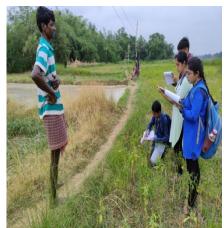

#### The Practice

As per meeting resolution we visited the selected villages and collected soil at 2 feet depth by sample collection instrument. Our students actively collected the soil samples from the plot with the help of Cadastral Map and GPS location. Then processed the sample to test, determine the NPK status, pH level, Organic Carbon and made a report card for selected plots. We also cross checked the present condition of lands through the BanglarBhumi website. As the

**Mobile:** +918101078393

Soil Sample Collection, 2024

Location of Ekaihat Mouza on Google Map Soil sample Collection Group, 2023

 $Signature\ of\ the\ IQAC\ Coordinator$ 

Coordinator IQAC Katwa College **Signature of the Principal** 