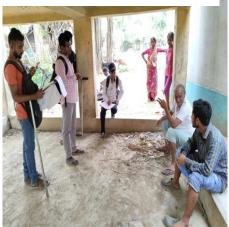

After preparing the soil report card, our community based outreach programme has been started. We met and engaged with the farmers personally. Once they understood our goals, they were assured that our purpose was to assist them. From there our team handled the entire process from interacting with people to providing field improvement recommendations (such as fertilizer adjustments or lime applications to reduce acidity) to boost yields. While adjusting nutrient levels, we considered the next season's crops, as each plant type requires specific nutrient balances for healthy growth. We also factored in soil type, since nitrogen needs vary by soil and are highest for clay fields. Maintaining the proper pH is crucial

Mobile: +918101078393 ॥विद्यया विन्दतेऽमृतम्॥

**Community Based Outreached Programme** 

**Signature of the IQAC Coordinator** Coordinator

**IQAC** Katwa College

Signature of the Principal

(Affiliated to the University of Burdwan)