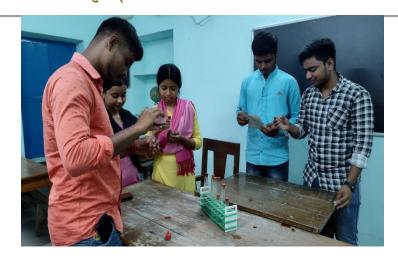

# **Soil sample Testing**

AS2

Signature of the IQAC Coordinator
Coordinator
IQAC
Katwa College

**Signature of the Principal** 

(Affiliated to the University of Burdwan)

Principal's Office,

P.O.:Katwa, Dist.: PurbaBardhaman, WestBengal, PIN: 713130, India.